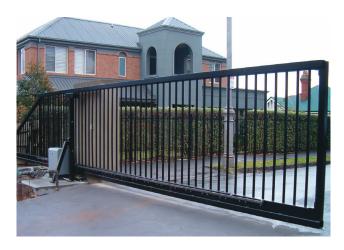

# **MCL Cantilever Gate**

- The MCL cantilevered slide gate is ideal for commercial and security applications, where speed and efficiency is of high importance.
- The design eliminates the need for ground tracks and overhead rails.
- » The cantilever system and customised options allow for a variety of motors and controllers to be installed dependent on the duty cycle of the gate.

#### Construction

The gates are constructed from pre-galvanised steel and are powder coated to individual colour requirements. The MCL Sliding gate allows for single leaf spans of up to 6 metres. All rollers are supplied with sealed ball bearings which are designed to exceed gate loads and are capable of 100% duty cycle.

## **Example Installations**