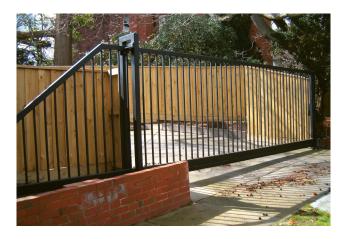

Device include flashing lights, audible alarms, safety edge strips, safety light curtains and polycarbonate clear safety screens.



#### Accessories

A variety of accessories are available such as climb protection - spikes, barbed wire and pressed spears, uninterrupted power supply, steel cladding and chain wire mesh. Bi-parting gates can also be applied to wide roadways.







#### Technical Data MCL Cantilever Gate

| Maximum Gate Opening Length                     | 6,000 mm          |
|-------------------------------------------------|-------------------|
| Standard Gate Height (custom heights available) | 1,800 or 2,100 mm |
| Warranty                                        | 1 year            |

## Diagrams provided for information purposes only





## **Example Installations**





## **National Sales**

0800 487 476



+64 9 634 7128

4sales@htsgroup.co.nz

### Wellington

+64 4 939 1010

# Magnetic Head Office

+61 3 9339 2900

info@magnetic-oz.com