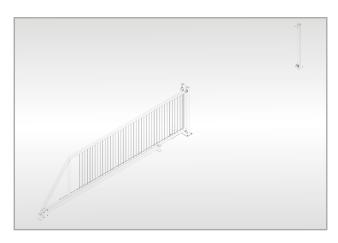

# **MCL Cantilever Gate**

- The MCL cantilevered slide gate is ideal for commercial and security applications, where speed and efficiency is of high importance.
- The design eliminates the need for ground tracks and overhead rails.
- » The cantilever system and customised options allow for a variety of motors and controllers to be installed dependent on the duty cycle of the gate.

#### Construction

The gates are constructed from pre-galvanised steel and are powder coated to individual colour requirements. The MCL Sliding gate allows for single leaf spans of up to 6 metres. All rollers are supplied with sealed ball bearings which are designed to exceed gate loads and are capable of 100% duty cycle.

## Diagrams provided for information purposes only