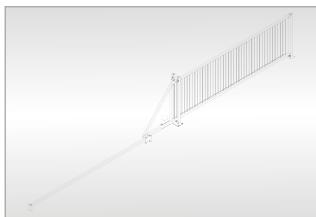

# **MCL Cantilever Gate**

- The MCL cantilevered slide gate is ideal for commercial and security applications, where speed and efficiency is of high importance.
- The design eliminates the need for ground tracks and overhead rails.
- » The cantilever system and customised options allow for a variety of motors and controllers to be installed dependent on the duty cycle of the gate.

#### Construction

The gates are constructed from pre-galvanised steel and are powder coated to individual colour requirements. The MCL Sliding gate allows for single leaf spans of up to 6 metres. All rollers are supplied with sealed ball bearings which are designed to exceed gate loads and are capable of 100% duty cycle.

## Diagrams provided for information purposes only